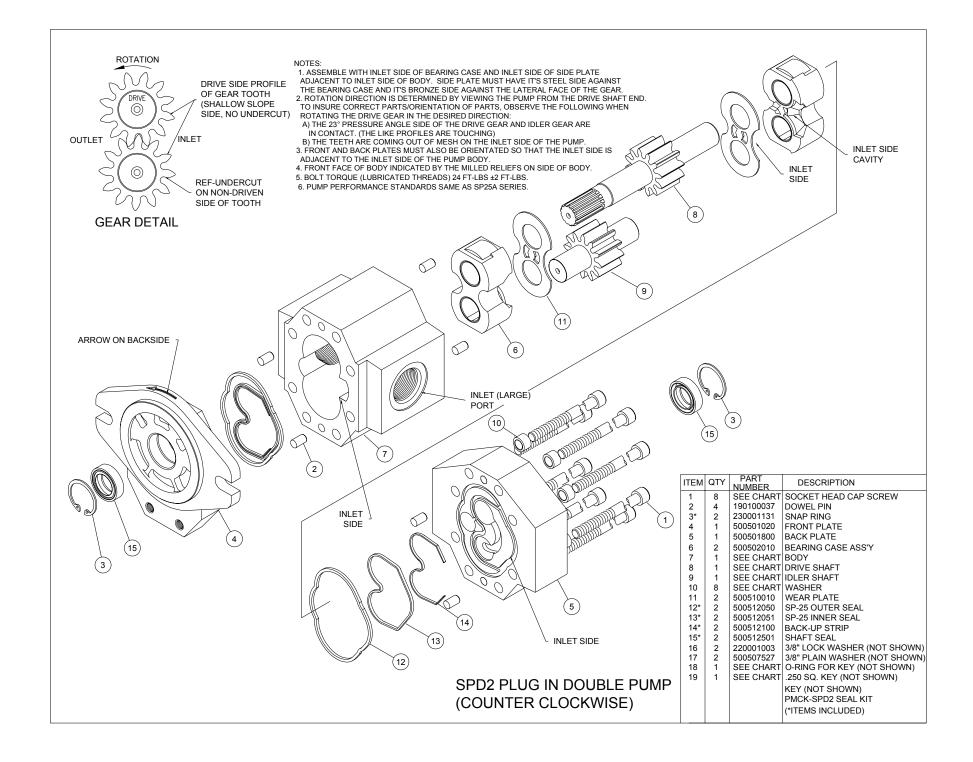

|                        | ITEM #18  | ITEM #19  |
|------------------------|-----------|-----------|
|                        | O-RING    | KEY       |
| SHAFT CODE 1 (SPLINED) | NOT USED  | NOT USED  |
| SHAFT CODE 2 (KEYED)   | 240000910 | 500507505 |

| PUMP MODEL/  |                              | DRIVE GEAR (ITEM #8) |                     |              | IDLER GEAR<br>(ITEM #9) | BODY      |                   |            |
|--------------|------------------------------|----------------------|---------------------|--------------|-------------------------|-----------|-------------------|------------|
| DISPLACEMENT | PLACEMENT LEFT HAND ROTATION |                      | RIGHT HAND ROTATION |              |                         | (ITEM #7) | SOCKET HEAD       | MACHINED   |
|              | SPLINED                      | KEYED                | SPLINED             | KEYED        |                         | SIDE PORT | CAP SCREW         | WASHER     |
|              | SHAFT CODE 1                 | SHAFT CODE 2         | SHAFT CODE 1        | SHAFT CODE 2 |                         | CODE A    | (ITEM #1)         | (ITEM #10) |
| SPD2 19      | 500505240                    | 500505250            | 500504240           | 500504250    | 500506200               | 500503300 | 170003045 (4.50") | 500507519  |
| SPD2 22      | 500505241                    | 500505251            | 500504241           | 500504251    | 500506201               | 500503301 | 170003045 (4.50") | 500507518  |
| SPD2 27      | 500505242                    | 500505252            | 500504242           | 500504252    | 500506202               | 500503302 | 170003045 (4.50") | 500507516  |
| SPD2 32      | 500505243                    | 500505253            | 500504243           | 500504253    | 500506203               | 500503303 | 170003040 (5.00") | 500507519  |
| SPD2 38      | 500505244                    | 500505254            | 500504244           | 500504254    | 500506204               | 500503304 | 170003040 (5.00") | 500507518  |
| SPD2 44      | 500505245                    | 500505255            | 500504245           | 500504255    | 500506205               | 500503305 | 170003046 (5.50") | 500507521  |
| SPD2 52      | 500505246                    | 500505256            | 500504246           | 500504256    | 500506206               | 500503306 | 170003046 (5.50") | 500507518  |
| SPD2 63      | 500505247                    | 500505257            | 500504247           | 500504257    | 500506207               | 500503307 | 170003042 (6.00") | 500507519  |