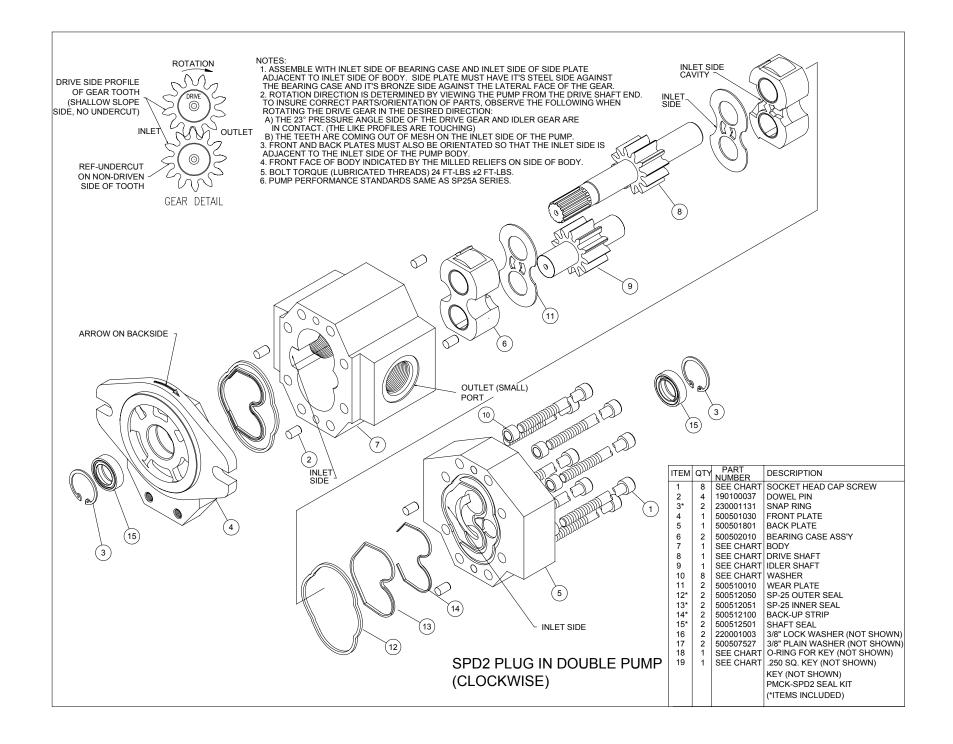

|                        | ITEM #18  | ITEM #19  |
|------------------------|-----------|-----------|
|                        | O-RING    | KEY       |
| SHAFT CODE 1 (SPLINED) | NOT USED  | NOT USED  |
| SHAFT CODE 2 (KEYED)   | 240000910 | 500507505 |

| PUMP MODEL/  |                              | DRIVE GEAR (ITEM #8) |                     |              | IDLER GEAR<br>(ITEM #9) | BODY      |                   |            |
|--------------|------------------------------|----------------------|---------------------|--------------|-------------------------|-----------|-------------------|------------|
| DISPLACEMENT | PLACEMENT LEFT HAND ROTATION |                      | RIGHT HAND ROTATION |              |                         | (ITEM #7) | SOCKET HEAD       | MACHINED   |
|              | SPLINED                      | KEYED                | SPLINED             | KEYED        |                         | SIDE PORT | CAP SCREW         | WASHER     |
|              | SHAFT CODE 1                 | SHAFT CODE 2         | SHAFT CODE 1        | SHAFT CODE 2 |                         | CODE A    | (ITEM #1)         | (ITEM #10) |
| SPD2 19      | 500505240                    | 500505250            | 500504240           | 500504250    | 500506200               | 500503300 | 170003045 (4.50") | 500507519  |
| SPD2 22      | 500505241                    | 500505251            | 500504241           | 500504251    | 500506201               | 500503301 | 170003045 (4.50") | 500507518  |
| SPD2 27      | 500505242                    | 500505252            | 500504242           | 500504252    | 500506202               | 500503302 | 170003045 (4.50") | 500507516  |
| SPD2 32      | 500505243                    | 500505253            | 500504243           | 500504253    | 500506203               | 500503303 | 170003040 (5.00") | 500507519  |
| SPD2 38      | 500505244                    | 500505254            | 500504244           | 500504254    | 500506204               | 500503304 | 170003040 (5.00") | 500507518  |
| SPD2 44      | 500505245                    | 500505255            | 500504245           | 500504255    | 500506205               | 500503305 | 170003046 (5.50") | 500507521  |
| SPD2 52      | 500505246                    | 500505256            | 500504246           | 500504256    | 500506206               | 500503306 | 170003046 (5.50") | 500507518  |
| SPD2 63      | 500505247                    | 500505257            | 500504247           | 500504257    | 500506207               | 500503307 | 170003042 (6.00") | 500507519  |